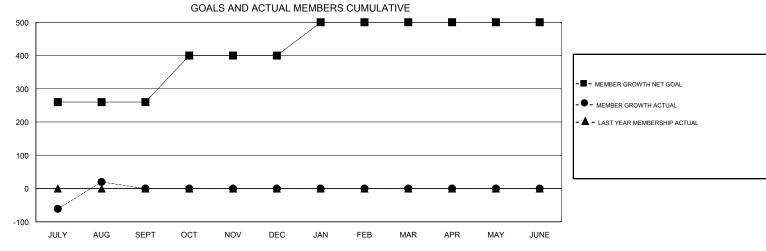

## District 3233E1

Results as of: 08/31/2017

| DROPPED CLUBS: 0 |     | 20 CLUBS OF 133 ADDED 1 OR MORE<br>NEW MEMBERS | GENDER DISTRIBUTION  MALE 4,014 (74.62%)  FEMALE 1,365 (25.38%) |       |
|------------------|-----|------------------------------------------------|-----------------------------------------------------------------|-------|
| DROPPED MEMBERS  |     |                                                | Women Percentage Fiscal Year Goal: 26%                          |       |
| DECEASED         | 0   | CLICK HERE FOR CUMULATIVE MEMBERSHIP DATA      | TOTAL FAMILY UNIT MEMBERS                                       | 1,867 |
| CLUB CANCELLED   | 0   |                                                |                                                                 | 1,031 |
| OTHER            | 140 |                                                | FAMILY MEMBERS PAYING HALF 1,0                                  |       |
| TOTAL            | 140 |                                                |                                                                 |       |