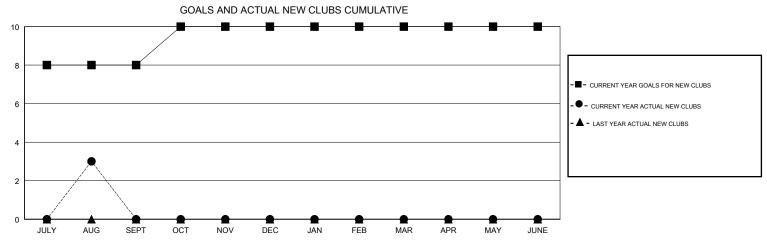

## District 3233E1

Results as of: 08/31/2017

| DROPPED CLUBS: 0 |     | 20 CLUBS OF 133 ADDED 1 OR MORE<br>NEW MEMBERS | GENDER DISTRIBUTION  MALE 4,014 (74.62%)  FEMALE 1,365 (25.38%) |       |
|------------------|-----|------------------------------------------------|-----------------------------------------------------------------|-------|
| DROPPED MEMBERS  |     |                                                | Women Percentage Fiscal Year Goal: 26%                          |       |
| DECEASED         | 0   | CLICK HERE FOR CUMULATIVE MEMBERSHIP DATA      | TOTAL FAMILY UNIT MEMBERS                                       | 1,867 |
| CLUB CANCELLED   | 0   |                                                |                                                                 | 1,031 |
| OTHER            | 140 |                                                | FAMILY MEMBERS PAYING HALF 1,0                                  |       |
| TOTAL            | 140 |                                                |                                                                 |       |