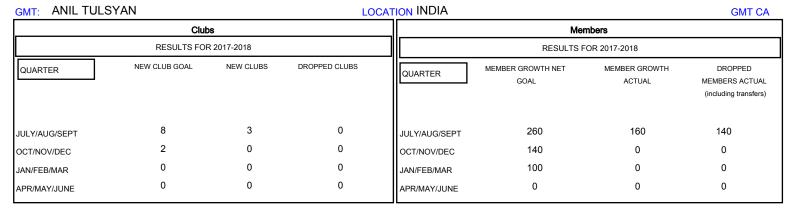

## District 3233E1

Results as of: 08/31/2017

| DROPPED CLUBS: 0 |     | 20 CLUBS OF 133 ADDED 1 OR MORE<br>NEW MEMBERS | GENDER DISTRIBUTION  MALE 4,014 (74.62%)  FEMALE 1,365 (25.38%) |       |
|------------------|-----|------------------------------------------------|-----------------------------------------------------------------|-------|
| DROPPED MEMBERS  |     |                                                | Women Percentage Fiscal Year Goal: 26%                          |       |
| DECEASED         | 0   | CLICK HERE FOR CUMULATIVE MEMBERSHIP DATA      | TOTAL FAMILY UNIT MEMBERS                                       | 1,867 |
| CLUB CANCELLED   | 0   |                                                |                                                                 | 1,031 |
| OTHER            | 140 |                                                | FAMILY MEMBERS PAYING HALF 1,0                                  |       |
| TOTAL            | 140 |                                                |                                                                 |       |